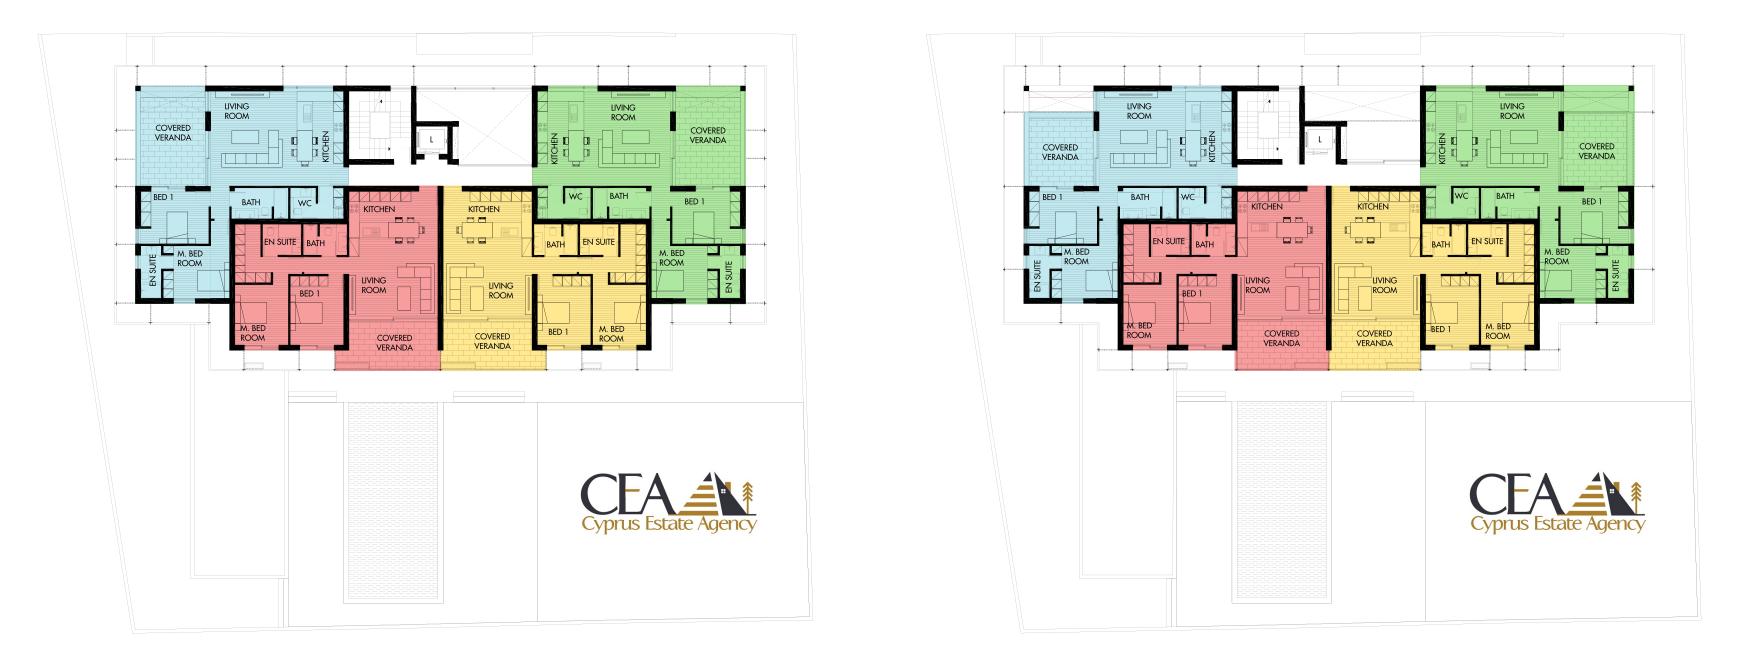

## FLOOR PLANS

### FIRST FLOOR

|                                | FLAT 101 | FLAT 102 | FLAT 103 | FLAT 104 |                                | FLAT 201 |
|--------------------------------|----------|----------|----------|----------|--------------------------------|----------|
| FLOOR                          | 1        | 1        | 1        | 1        | FLOOR                          | 2        |
| BEDROOMS                       | 2        | 2        | 2        | 2        | BEDROOMS                       | 2        |
| FLAT AREA m <sup>2</sup>       | 100      | 92       | 92       | 100      | FLAT AREA m <sup>2</sup>       | 100      |
| COVERED VERANDA m <sup>2</sup> | 17       | 15       | 15       | 17       | COVERED VERANDA m <sup>2</sup> | 16       |
| EXPOSED VERANDA m <sup>2</sup> | 6        | _        | _        | 6        | EXPOSED VERANDA m <sup>2</sup> | —        |
| ROOF GARDEN m <sup>2</sup>     | _        | _        | _        | _        | ROOF GARDEN m <sup>2</sup>     | —        |
| STORE ROOM m <sup>2</sup>      | 5        | 5        | 4        | 4        | STORE ROOM m <sup>2</sup>      | 6        |
| COMMON AREA m <sup>2</sup>     | 9        | 9        | 9        | 9        | COMMON AREA m <sup>2</sup>     | 8        |
| PARKING SPACE                  | 1        | 1        | 1        | 1        | PARKING SPACE                  | 1        |
| TOTAL AREA m <sup>2</sup>      | 137      | 121      | 120      | 136      | TOTAL AREA m <sup>2</sup>      | 130      |

### **SECOND FLOOR**

| FLAT 202 | FLAT 203 | FLAT 204 |
|----------|----------|----------|
| 2        | 2        | 2        |
| 2        | 2        | 2        |
| 92       | 92       | 100      |
| 14       | 14       | 16       |
| _        | _        | -        |
| _        | _        | -        |
| 6        | 4        | 5        |
| 8        | 8        | 8        |
| 1        | 1        | 1        |
| 120      | 118      | 129      |