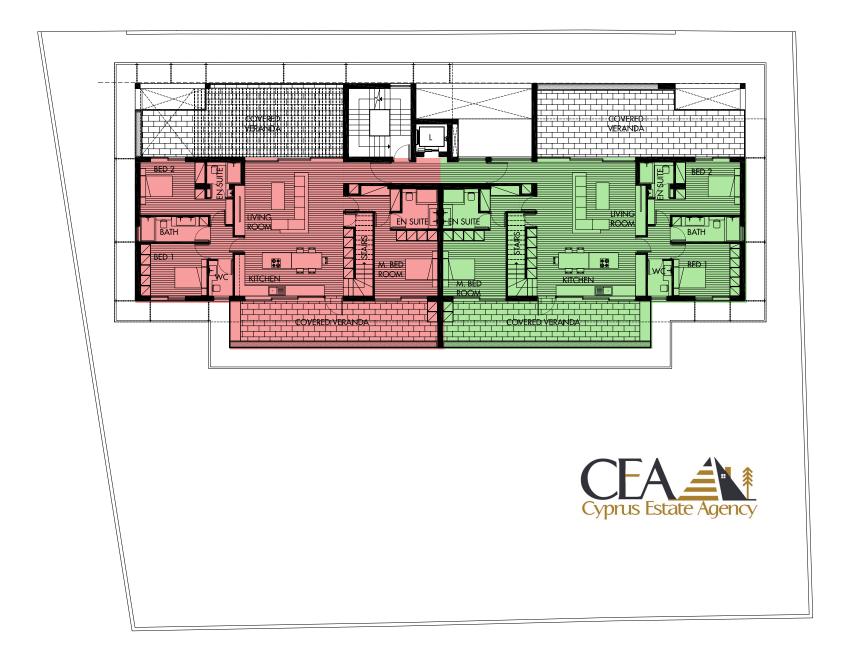

### THIRD FLOOR

|                                | FLAT 301 | FLAT |
|--------------------------------|----------|------|
| FLOOR                          | 3/4      | 3/4  |
| BEDROOMS                       | 3        | 3    |
| FLAT AREA m <sup>2</sup>       | 143      | 143  |
| COVERED VERANDA m <sup>2</sup> | 15       | 42   |
| EXPOSED VERANDA m <sup>2</sup> | 63       | 38   |
| ROOF GARDEN m <sup>2</sup>     | 59       | 59   |
| STORE ROOM m <sup>2</sup>      | 6        | 8    |
| COMMON AREA m <sup>2</sup>     | 13       | 13   |
| PARKING SPACE                  | 2        | 2    |
| TOTAL AREA m <sup>2</sup>      | 299      | 303  |

| FL  | AT 302 |  |  |
|-----|--------|--|--|
| 3/4 | 4      |  |  |
| 3   |        |  |  |
| 14  | 3      |  |  |
| 42  |        |  |  |
| 38  |        |  |  |
| 59  | ,      |  |  |
| 8   |        |  |  |
| 13  |        |  |  |
| 2   |        |  |  |