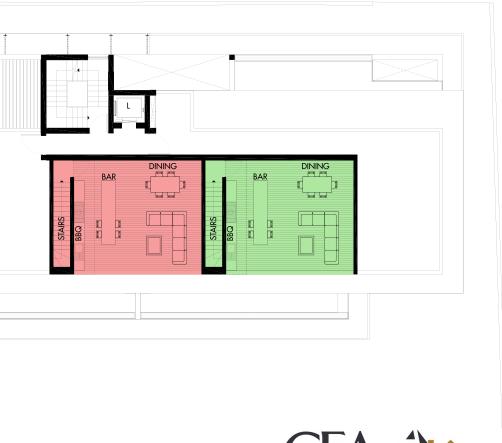

------|------|
| FLOOR                          | 3/4      | 3/4  |
| BEDROOMS                       | 3        | 3    |
| FLAT AREA m <sup>2</sup>       | 143      | 143  |
| COVERED VERANDA m <sup>2</sup> | 15       | 42   |
| EXPOSED VERANDA m <sup>2</sup> | 63       | 38   |
| ROOF GARDEN m <sup>2</sup>     | 59       | 59   |
| STORE ROOM m <sup>2</sup>      | 6        | 8    |
| COMMON AREA m <sup>2</sup>     | 13       | 13   |
| PARKING SPACE                  | 2        | 2    |
| TOTAL AREA m <sup>2</sup>      | 299      | 303  |

| FL  | AT 302 |  |  |
|-----|--------|--|--|
| 3/4 | 4      |  |  |
| 3   |        |  |  |
| 14  | 3      |  |  |
| 42  |        |  |  |
| 38  |        |  |  |
| 59  | ,      |  |  |
| 8   |        |  |  |
| 13  |        |  |  |
| 2   |        |  |  |



## Cyprus Estate Agency

### **ROOF GARDEN**



## LIMASSOL

Young, dynamic, cosmopolitan. There is hardly another coastal town that has been so definitely shaped by foreign influences as Limassol. Known as Neapolis (New Town) in Byzantine times, is a beguiling mix of old and new. Centrally located between two international airports and a stunning seafront promenade it is the largest city of Cyprus in geographical size. Limassol has been ranked by TripAdvisor as the 3rd up-and-coming destination in the world, in its Top 10 Traveler's Choice Destinations on the Rise. In addition to the recognized popularity as a tourism destination, Limassol is also an administrative and business centre, a port, a resort, the centre of the wine industry and home to many archaeological sites. Limassol is a