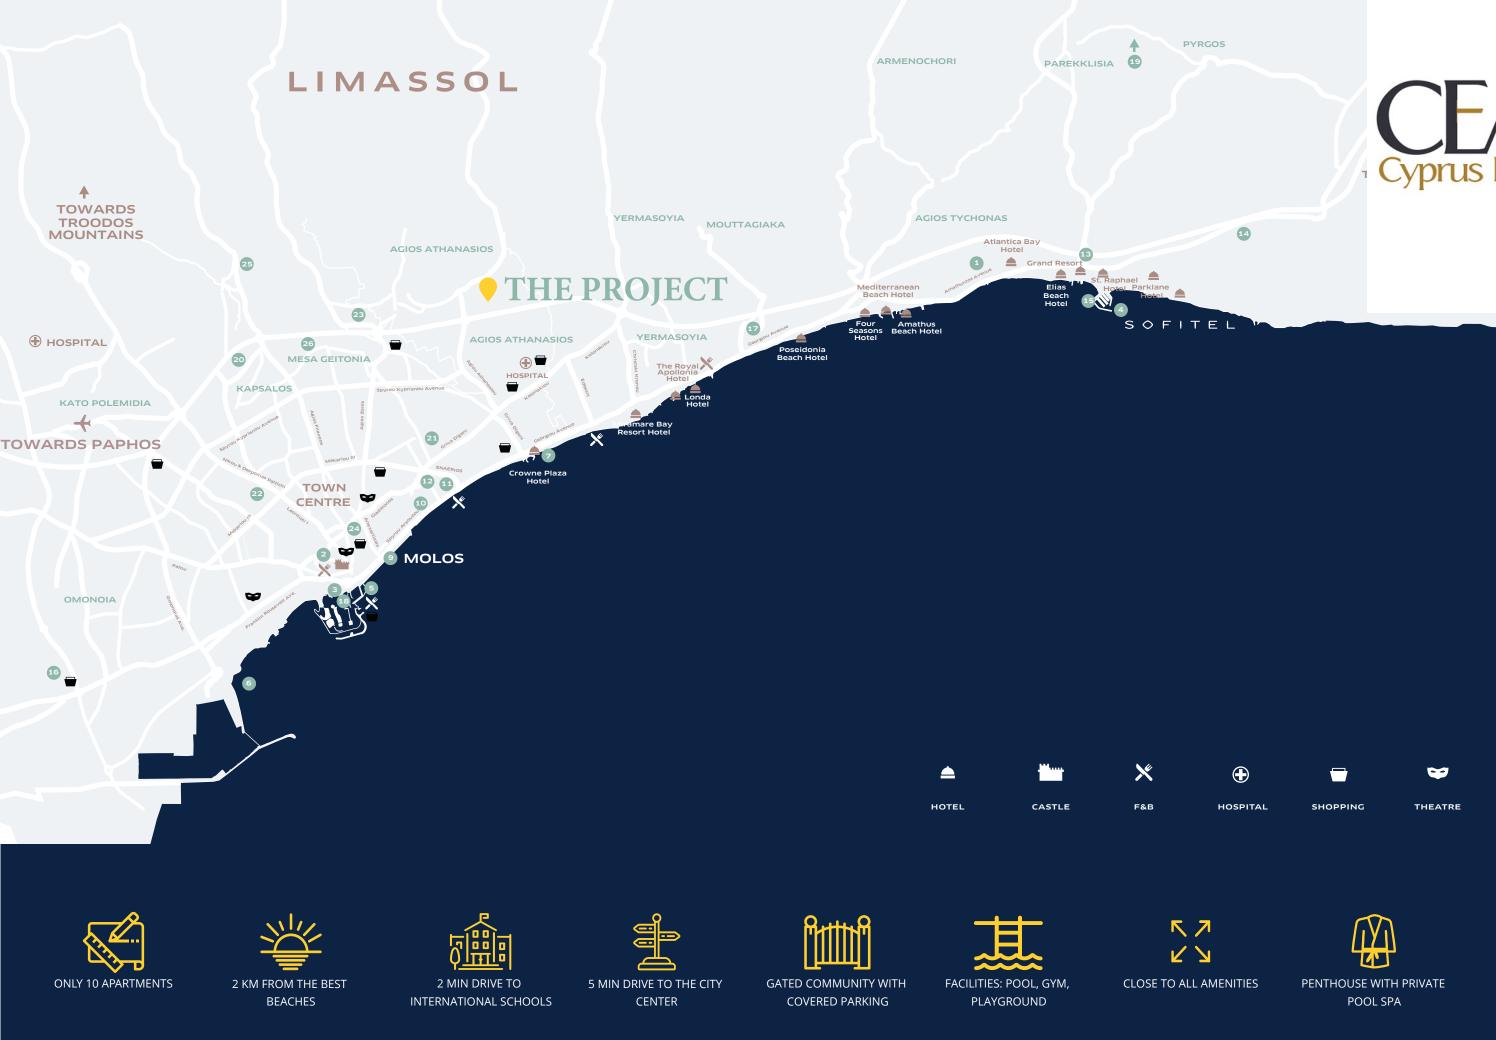

contemporary styled apartments of The smartly arranged around community are facilities, such as pool, gym, and playground.

Its unique position, only 2 km away from Limassol's best beaches, touristic attractions and within a short drive to citv its business infrastructure, the centre with facilities will entertainment venues and educational provide perfect conditions for living for young working

this gated exceptional adults-piqued by an innate desire for a more sophisticated and vibrant lifestyle. Whereas the proximity to main highway leading to the Paphos and Larnaka airports within 40 minutes will complement your enjoyment of Limassol's urban lifestyle.

#### PLACES OF INTEREST

- 1. Amathus Archaeological Site
- 2. Limassol Castle
- 3. Limassol Marina
- 4. St Raphael Marina
- 5. Old Port Marina
- 6. Limassol Port
- 7. Limassol Nautical Club
- 8. Ag. Gerogios Alamanou

#### GALLERIES, MUSEUMS, ENTERTAINMENT

- 9. Molos Park
- 10. Municipal Gardens / Zoo
- 11. Municipal Art Gallery
- 12. Archaeological Museum
- 13. Uptown Square Restaurant
- 14. Monte Caputo
- 15. Sailors Rest Restaurant
- 16. Limassol Mall
- 17. Cinema
- 18. Cyprus Sailing Club
- 19. Vikla Golf Course
- 20. Tsirion Stadium

#### EDUCATION

- 21. Foley's Grammar School
- 22. Logos School of English Education
- 23. The Grammar School
- 24. Cyprus University of Technology
- 25. The Heritage Private School
- 26. Pascal English School