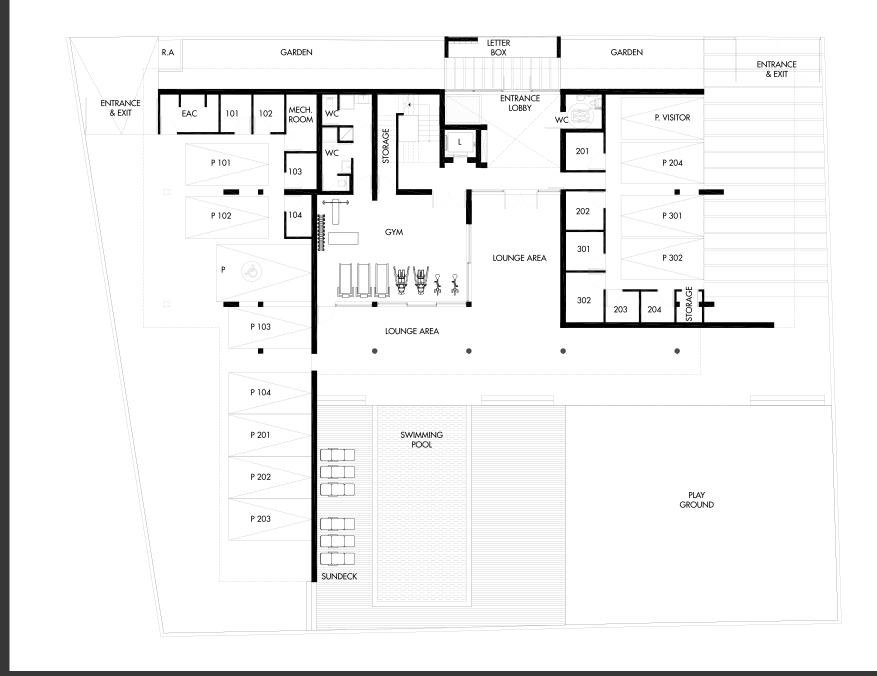

## FLOOR PLANS

#### **GROUND FLOOR**

The Project comprises of only 10 apartments with convenient access to the common lobby, pool, gym, lush gardens, and the playground.

Beautiful interiors harmonize with understated architecture and luscious landscaping to create a modern lifestyle. An architectural icon offering sophisticated living for professionals to lifestyle seekers.