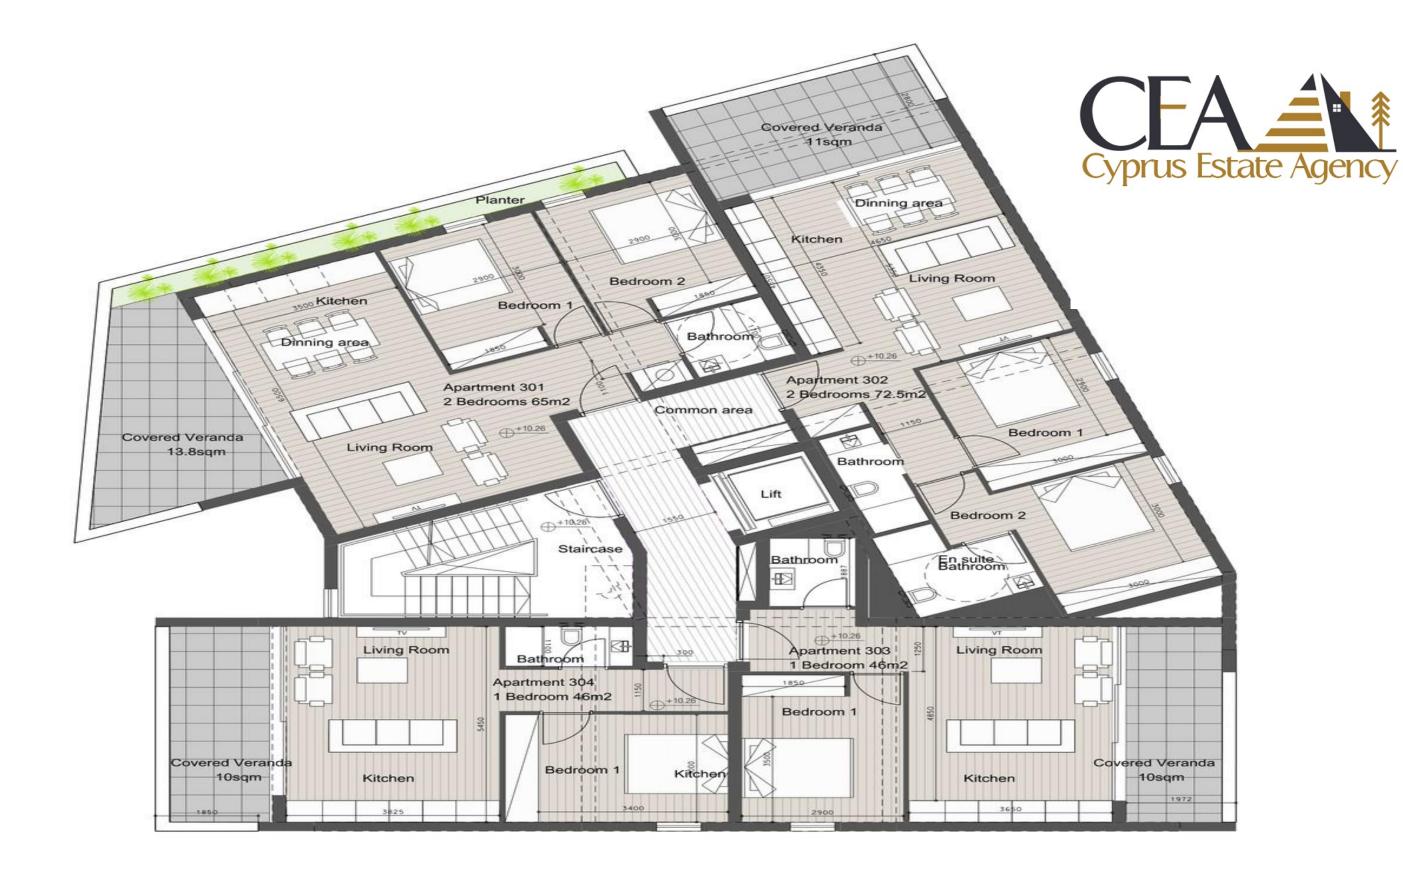

droom options and two luxurious penthouses.
- **Unmatched Convenience**: Close to Makarios III, Commercial Street and Anexartisias Shopping Street.
- **High Demand:** Strategic location ensures excellent rental yields and strong investment returns.
- **Quality Design:** Contemporary architecture with high-quality finishes and state-of-the-art facilities.
- **Investment Opportunity:** Early bird pricing with discounts below market rates for enhanced long-term value and growth potential.

Historical City Centre: **500m**Molos Promenade: **550m**Access to Highway: **2000m**Saripolou Square: **500m** 

Old Port: **500m** 

Limassol Marina: **500m**Makarios III Avenue: **550m** 









# **GROUND FLOOR**



### 1<sup>ST</sup> FLOOR



•

# 2<sup>ND</sup> FLOOR



.

### 3<sup>RD</sup> FLOOR



.

### 4<sup>th</sup> FLOOR



•