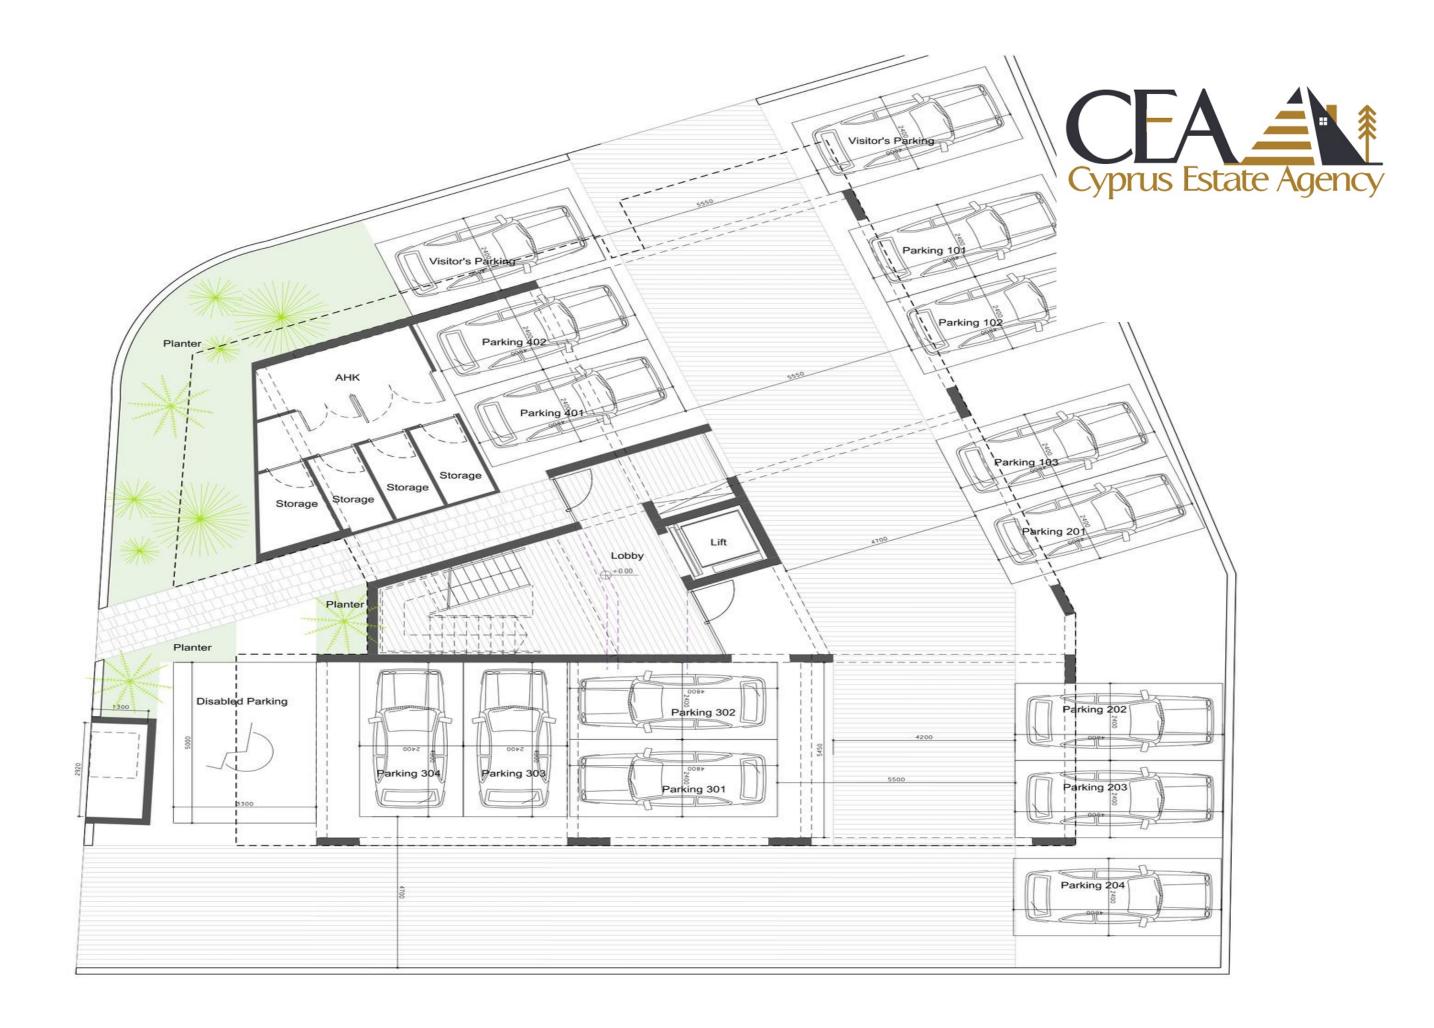

oric city center.
- **Variety of Units:** 13 modern apartments including one to three-bedroom options and two luxurious penthouses.
- **Unmatched Convenience**: Close to Makarios III, Commercial Street and Anexartisias Shopping Street.
- **High Demand:** Strategic location ensures excellent rental yields and strong investment returns.
- **Quality Design:** Contemporary architecture with high-quality finishes and state-of-the-art facilities.
- **Investment Opportunity:** Early bird pricing with discounts below market rates for enhanced long-term value and growth potential.

Historical City Centre: **500m**Molos Promenade: **550m**Access to Highway: **2000m**Saripolou Square: **500m** 

Old Port: **500m** 

Limassol Marina: **500m**Makarios III Avenue: **550m** 









# **GROUND FLOOR**



### 1<sup>ST</sup> FLOOR



•

# 2<sup>ND</sup> FLOOR



.

### 3<sup>RD</sup> FLOOR



.

### 4<sup>th</sup> FLOOR



•