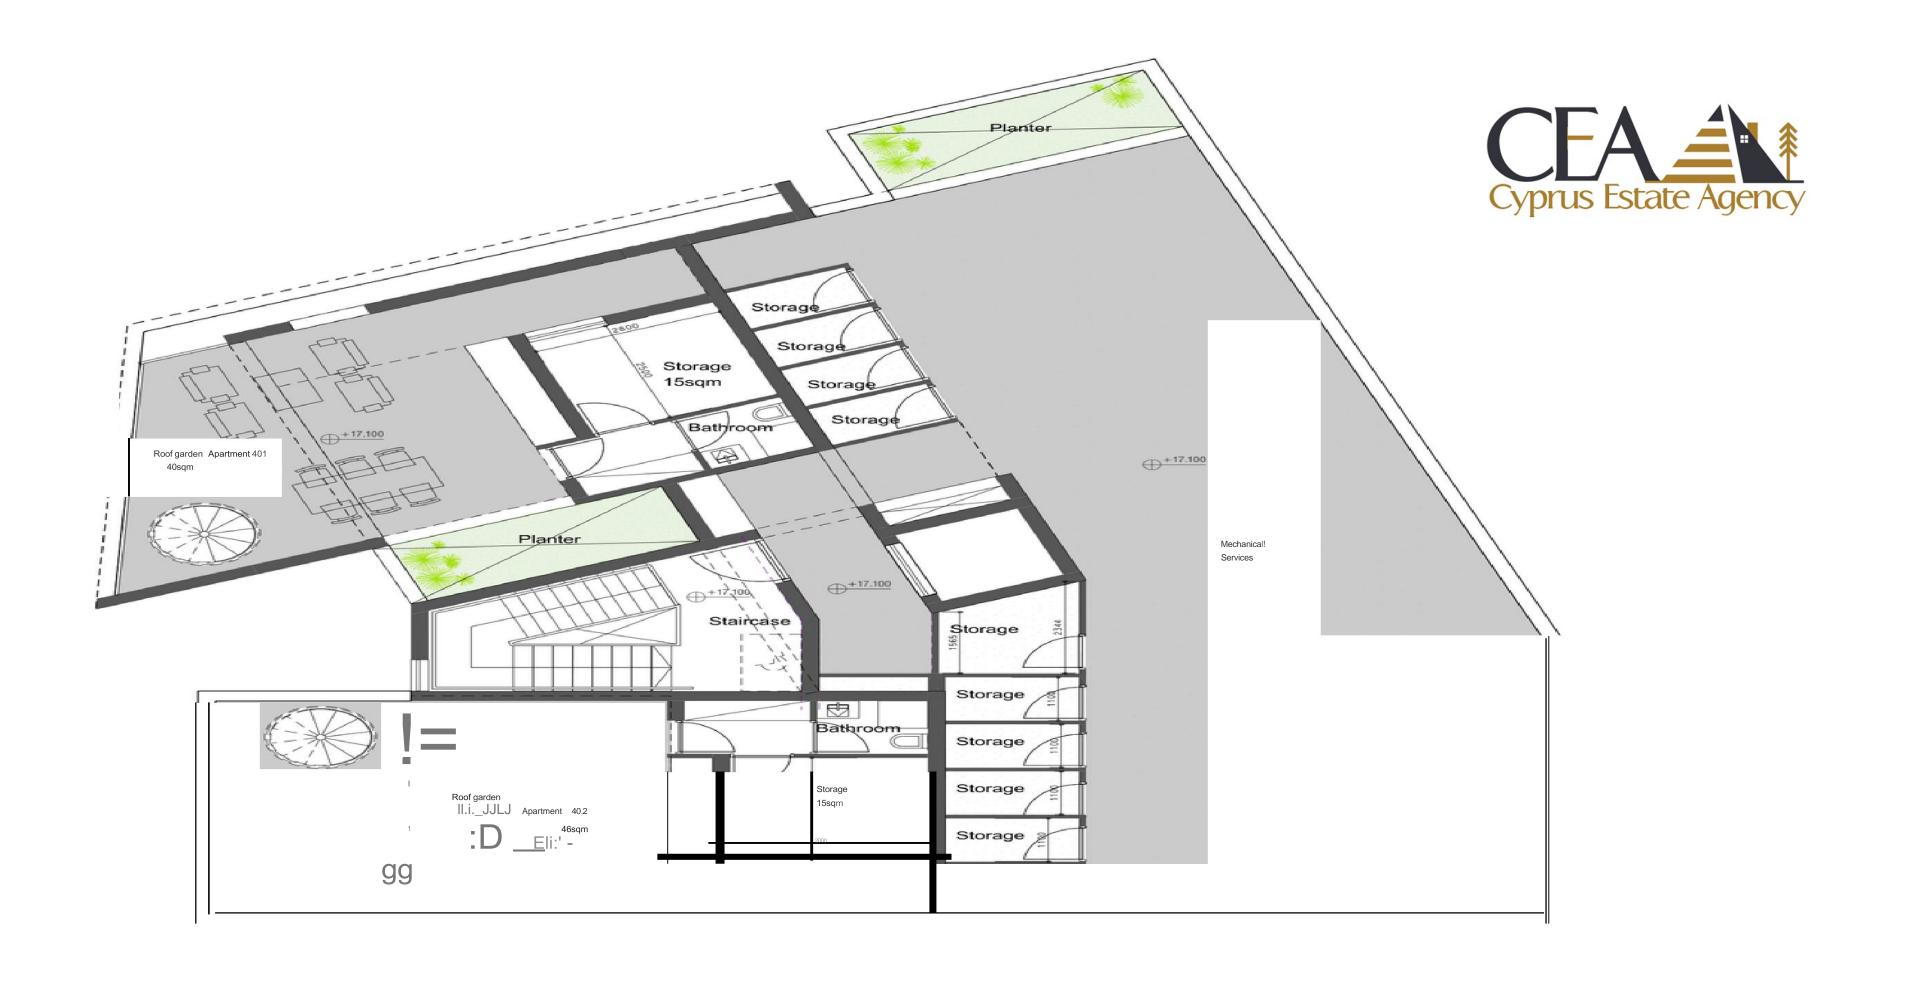

houses.
- **Unmatched Convenience**: Close to Makarios III, Commercial Street and Anexartisias Shopping Street.
- **High Demand:** Strategic location ensures excellent rental yields and strong investment returns.
- **Quality Design:** Contemporary architecture with high-quality finishes and state-of-the-art facilities.
- **Investment Opportunity:** Early bird pricing with discounts below market rates for enhanced long-term value and growth potential.

Historical City Centre: **500m**Molos Promenade: **550m**Access to Highway: **2000m**Saripolou Square: **500m** 

Old Port: **500m** 

Limassol Marina: **500m**Makarios III Avenue: **550m** 









# **GROUND FLOOR**



### 1<sup>ST</sup> FLOOR



•

# 2<sup>ND</sup> FLOOR



.

### 3<sup>RD</sup> FLOOR



.

### 4<sup>th</sup> FLOOR



•