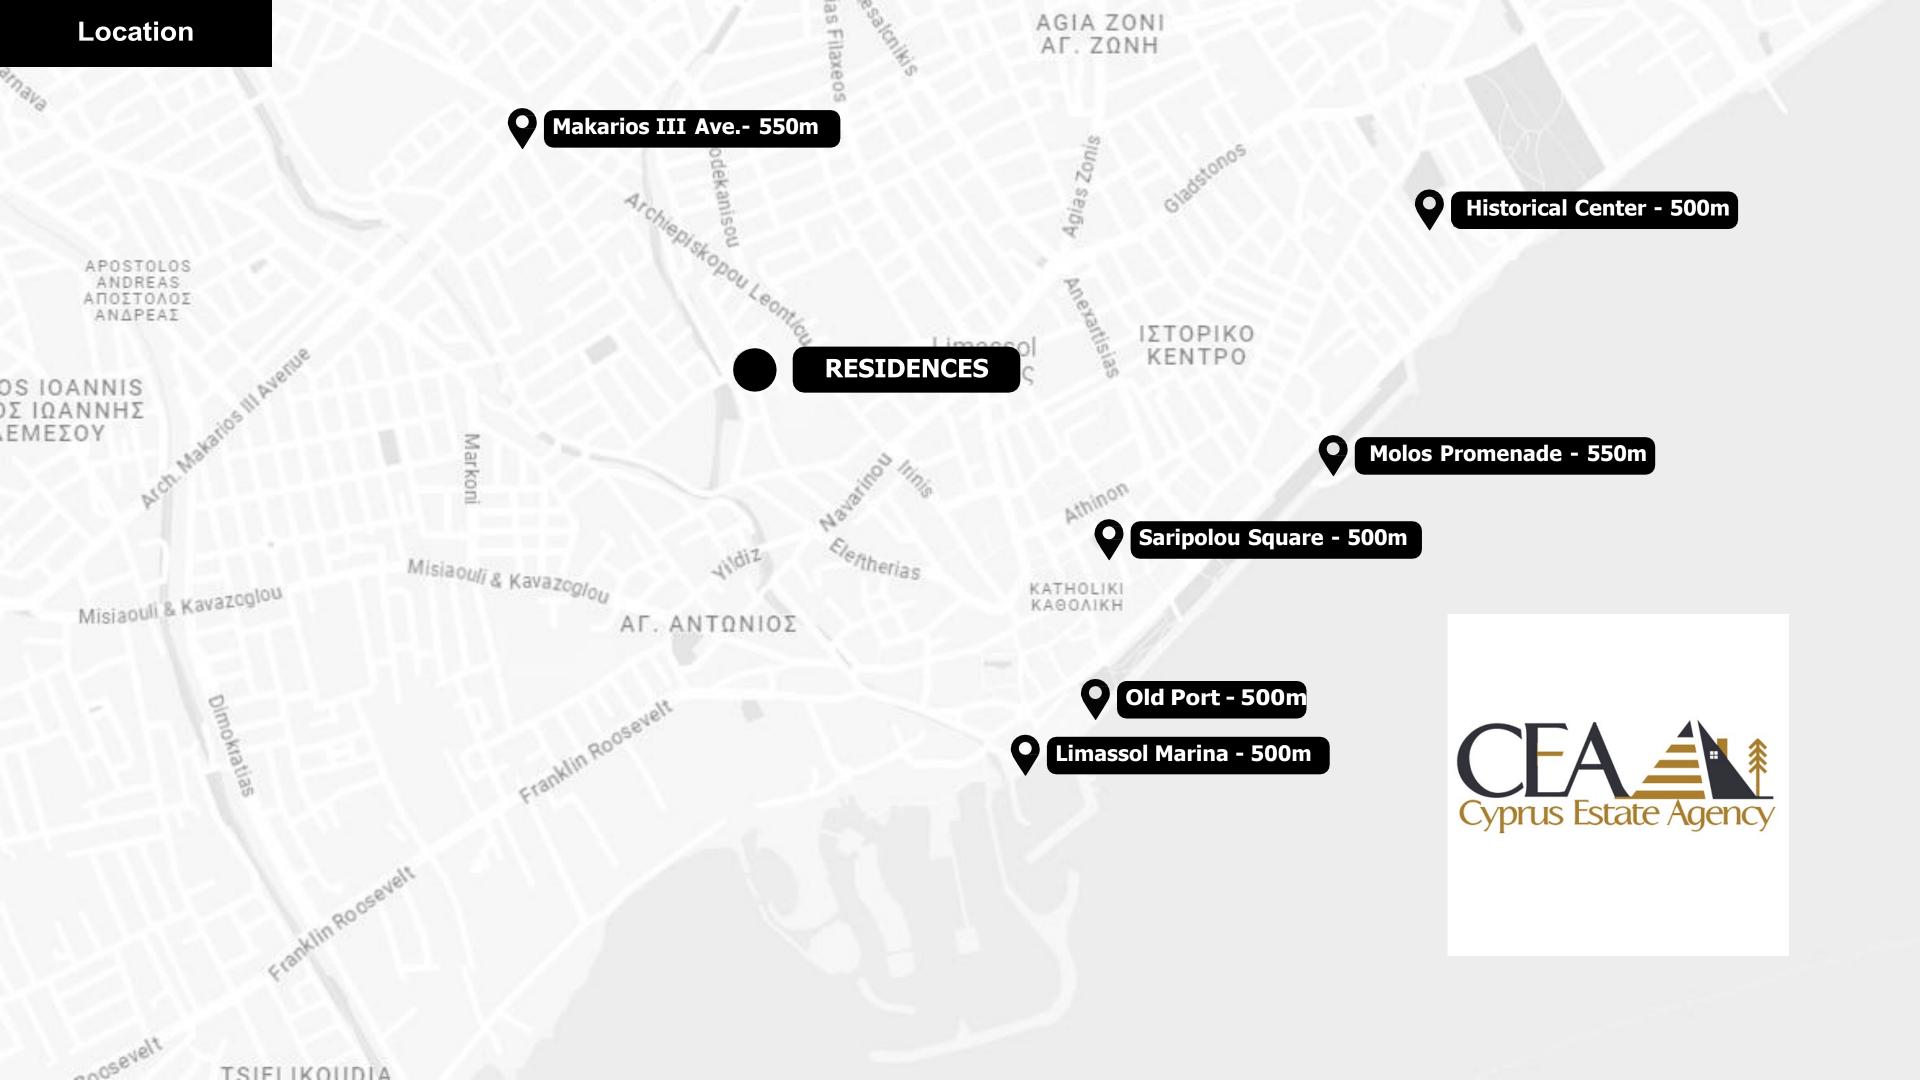

Historical City Centre: **500m**Molos Promenade: **550m**Access to Highway: **2000m**Saripolou Square: **500m** 

Old Port: **500m** 

Limassol Marina: **500m**Makarios III Avenue: **550m** 