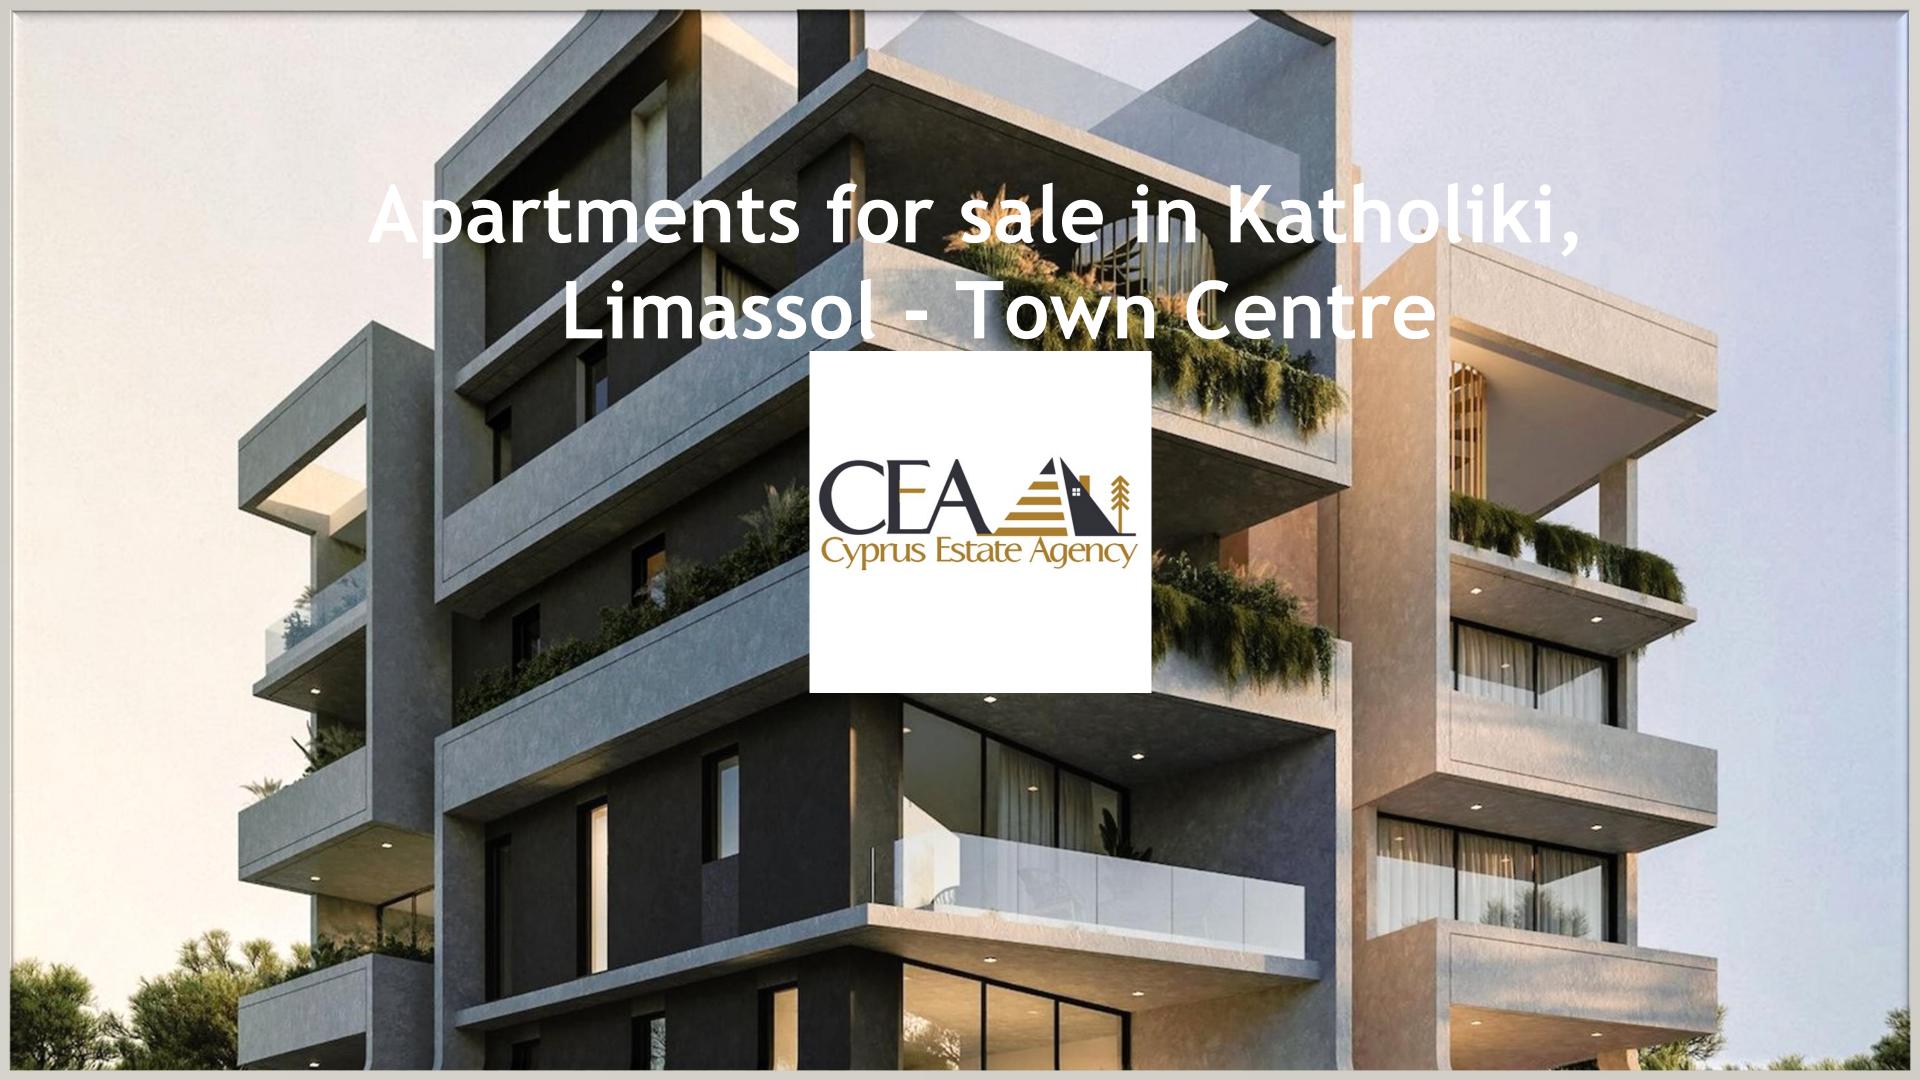

# **About the project**

Located 300m from Limassol's historic city center, this premier residential development in Katholiki offers 13 modern apartments across four floors, including one to three-bedroom units and two penthouses.

Positioned between Makarios III, Commercial Street and Anexartisias Shopping Street, it provides convenient access to shopping, dining, entertainment, public transport, the Marina, and the Sea.

The project boasts contemporary architecture, high-quality finishes, and state-of-the-art facilities, making it an ideal investment opportunity in Cyprus real estate.

#### **Key Features:**

- **Prime Location:** Just 300m from Limassol's historic city center.
- **Variety of Units:** 13 modern apartments including one to three-bedroom options and two luxurious penthouses.
- **Unmatched Convenience**: Close to Makarios III, Commercial Street and Anexartisias Shopping Street.
- **High Demand:** Strategic location ensures excellent rental yields and strong investment returns.
- **Quality Design:** Contemporary architecture with high-quality finishes and state-of-the-art facilities.
- **Investment Opportunity:** Early bird pricing with discounts below market rates for enhanced long-term value and growth potential.