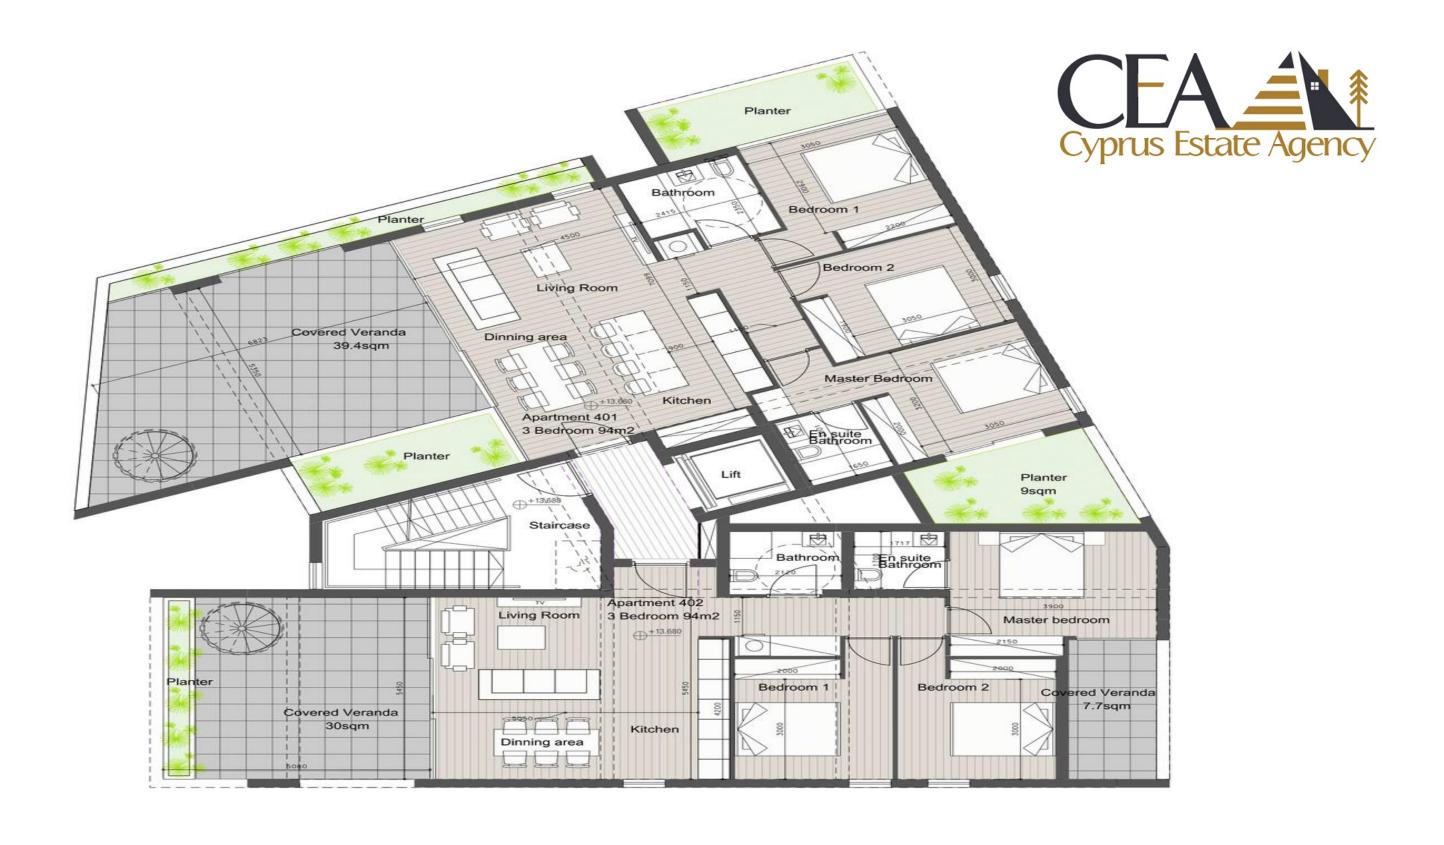

penthouses.
- **Unmatched Convenience**: Close to Makarios III, Commercial Street and Anexartisias Shopping Street.
- **High Demand:** Strategic location ensures excellent rental yields and strong investment returns.
- **Quality Design:** Contemporary architecture with high-quality finishes and state-of-the-art facilities.
- **Investment Opportunity:** Early bird pricing with discounts below market rates for enhanced long-term value and growth potential.

Historical City Centre: **500m**Molos Promenade: **550m**Access to Highway: **2000m**Saripolou Square: **500m** 

Old Port: **500m** 

Limassol Marina: **500m**Makarios III Avenue: **550m** 









# **GROUND FLOOR**



### 1<sup>ST</sup> FLOOR



•

# 2<sup>ND</sup> FLOOR



.

### 3<sup>RD</sup> FLOOR



.

### 4<sup>th</sup> FLOOR



•