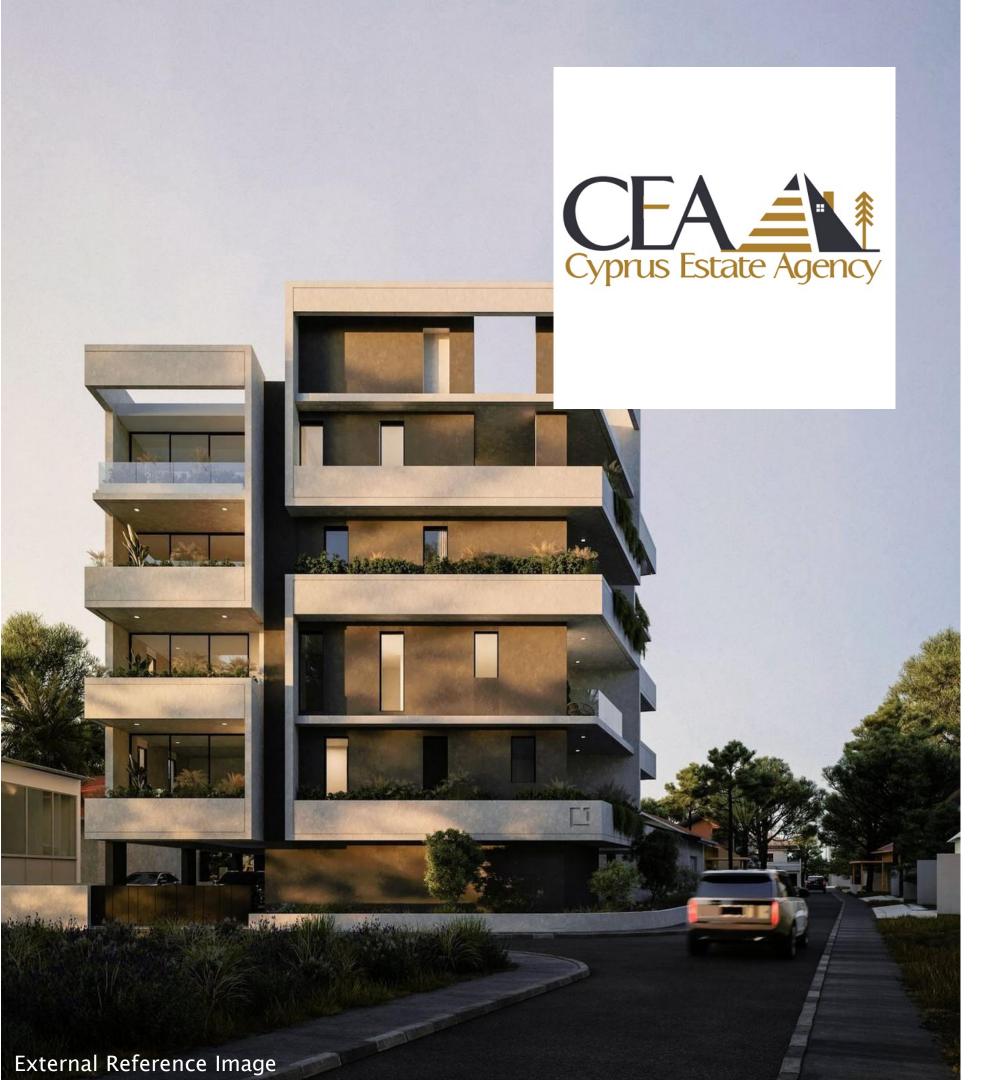

# **About the project**

Located 300m from Limassol's historic city center, this premier residential development in Katholiki offers 13 modern apartments across four floors, including one to three-bedroom units and two penthouses.

#### **Key Features:**

- **Prime Location:** Just 300m from Limassol's historic city center.
- **Variety of Units:** 13 modern apartments including one to three-bedroom options and two luxurious penthouses.
- **Unmatched Convenience**: Close to Makarios III, Commercial Street and Anexartisias Shopping Street.
- **High Demand:** Strategic location ensures excellent rental yields and strong investment returns.
- **Quality Design:** Contemporary architecture with high-quality finishes and state-of-the-art facilities.
- **Investment Opportunity:** Early bird pricing with discounts below market rates for enhanced long-term value and growth potential.