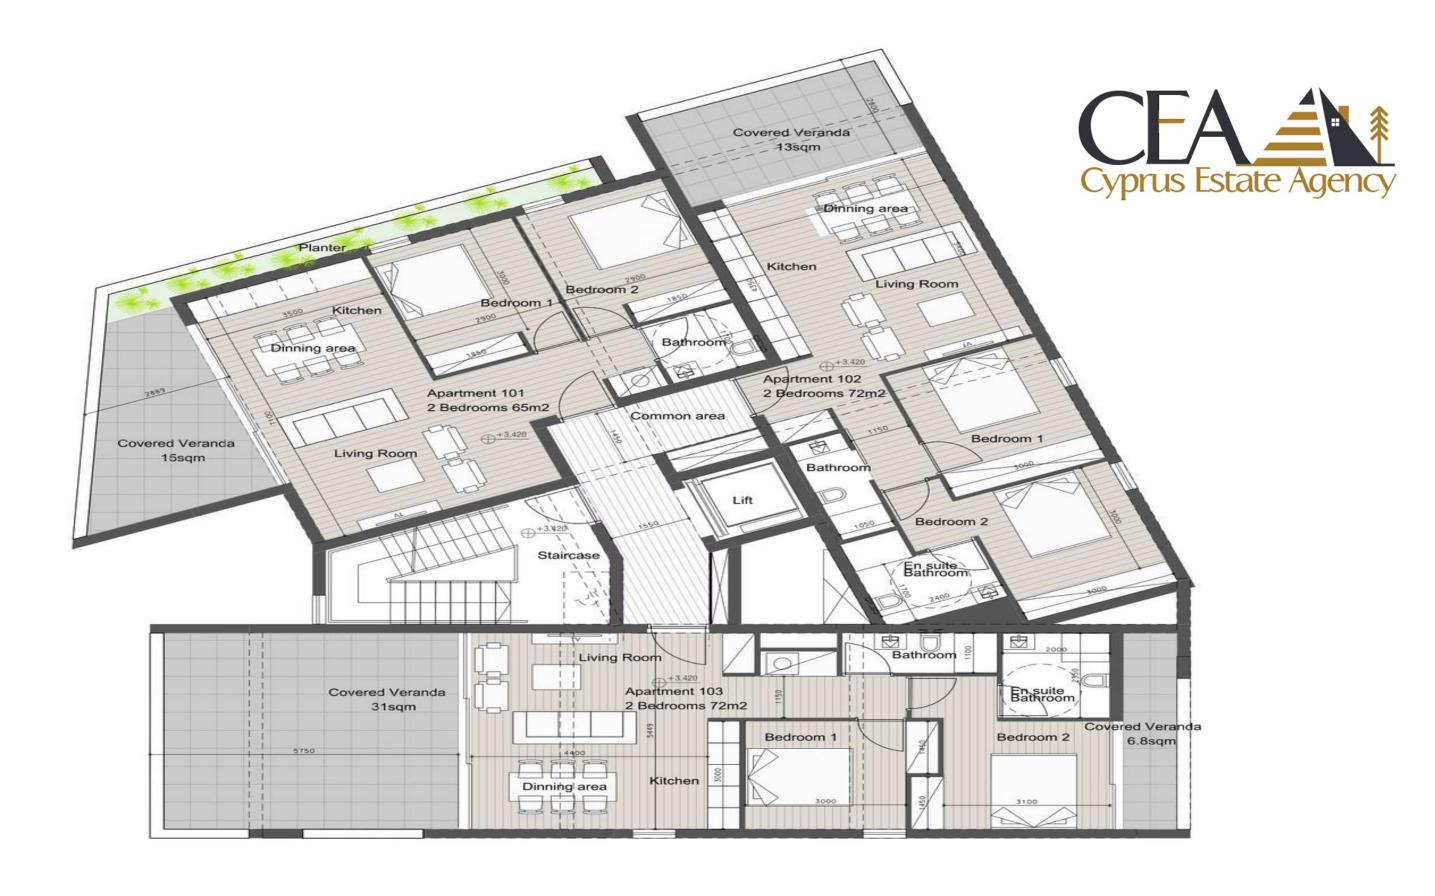

y of Units:** 13 modern apartments including one to three-bedroom options and two luxurious penthouses.
- **Unmatched Convenience**: Close to Makarios III, Commercial Street and Anexartisias Shopping Street.
- **High Demand:** Strategic location ensures excellent rental yields and strong investment returns.
- **Quality Design:** Contemporary architecture with high-quality finishes and state-of-the-art facilities.
- **Investment Opportunity:** Early bird pricing with discounts below market rates for enhanced long-term value and growth potential.

Historical City Centre: **500m**Molos Promenade: **550m**Access to Highway: **2000m**Saripolou Square: **500m** 

Old Port: **500m** 

Limassol Marina: **500m**Makarios III Avenue: **550m** 









# **GROUND FLOOR**



### 1<sup>ST</sup> FLOOR



•

# 2<sup>ND</sup> FLOOR



.

### 3<sup>RD</sup> FLOOR



.

### 4<sup>th</sup> FLOOR



•