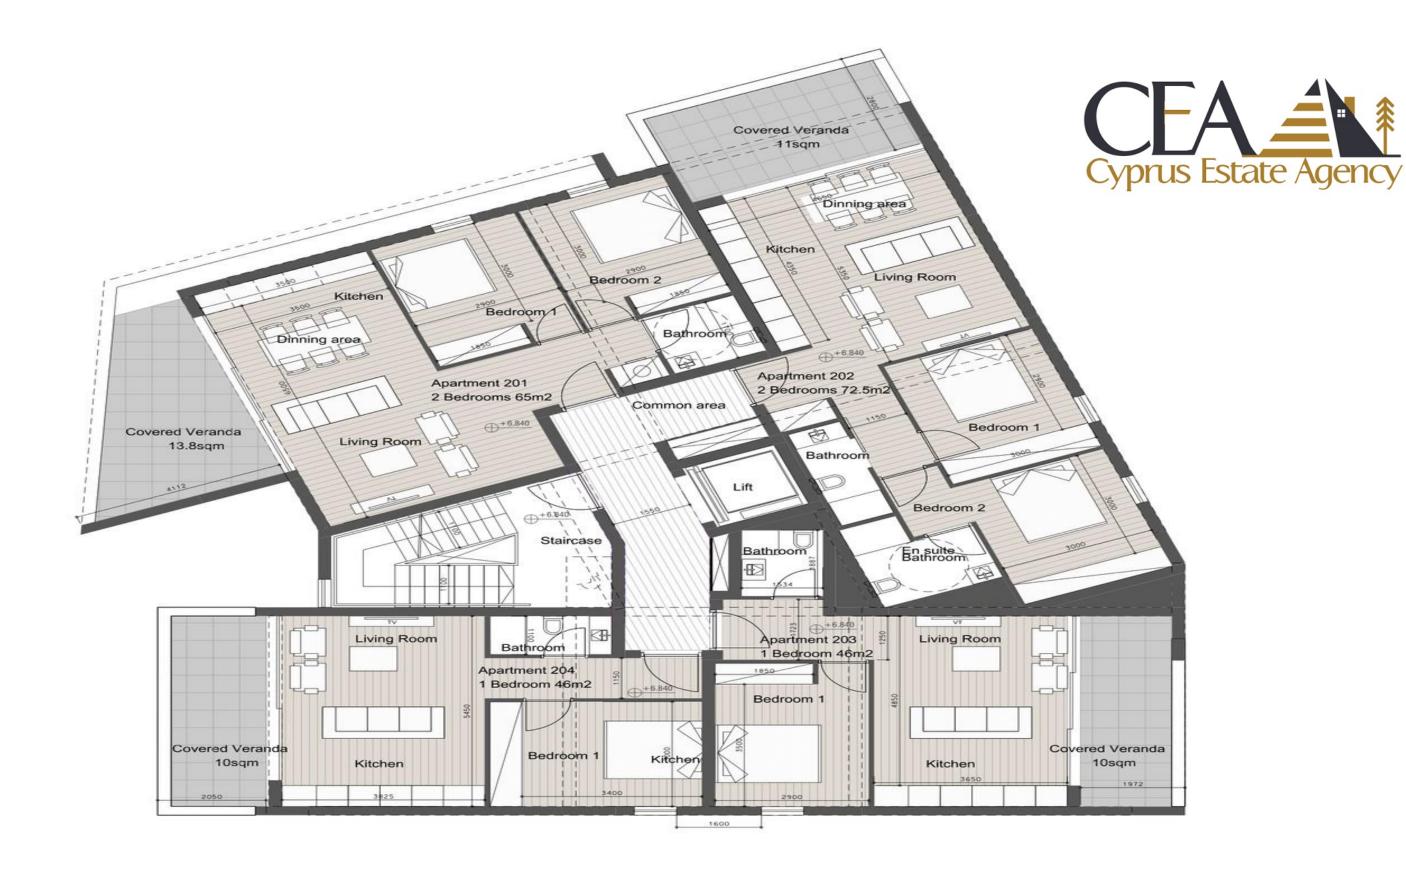

ments including one to three-bedroom options and two luxurious penthouses.
- **Unmatched Convenience**: Close to Makarios III, Commercial Street and Anexartisias Shopping Street.
- **High Demand:** Strategic location ensures excellent rental yields and strong investment returns.
- **Quality Design:** Contemporary architecture with high-quality finishes and state-of-the-art facilities.
- **Investment Opportunity:** Early bird pricing with discounts below market rates for enhanced long-term value and growth potential.

Historical City Centre: **500m**Molos Promenade: **550m**Access to Highway: **2000m**Saripolou Square: **500m** 

Old Port: **500m** 

Limassol Marina: **500m**Makarios III Avenue: **550m** 









# **GROUND FLOOR**



### 1<sup>ST</sup> FLOOR



•

# 2<sup>ND</sup> FLOOR



.

### 3<sup>RD</sup> FLOOR



.

### 4<sup>th</sup> FLOOR



•